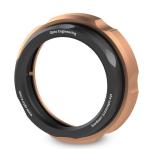

# Holder for WI series, clamping diameter 75.0mm

**CMWF holders** are needed to mount WI protective windows in front of telecentric lenses which features a precise tightening knob that allows for easy and secure clamping.

### **Mechanical specifications**

| Active Area diameter | (mm) | 65.0 |
|----------------------|------|------|
| Clamping Diameter    | (mm) | 75.0 |
| Diameter             | (mm) | 94.0 |
| Height               | (mm) | 29   |
| Mass                 | (g)  | 131  |